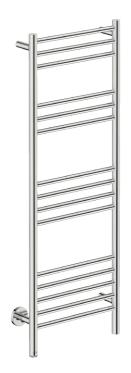

# NATURAL 15 Bar 430mm STR-PTS 230V

## POLISHED GRADE 304 Stainless Steel

### HTR Technical Specifications:

Model: NAT15211-PTS-POLS

Size: 453mm (width) x 1235mm (height)

Power: 90 Watts Current: 0.39 Amps Volts: 230 VAC IP Rating: IPX5

Suggested Height of Electrical Outlet = 750mm (this is only an indication as every installation is different)