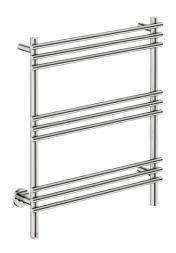

# LOFT 9 Bar 650mm STR-PTS 230V

# POLISHED GRADE 304 Stainless Steel

### Controller Features - PTSelect Switch:

• Temperature Adjustment • ON / OFF Switch • RED LED Indicator



## Controller Technical Specifications:

Controller: PTSelect Switch

INPUT Voltage Range: 190VAC~250VAC

Operating Frequency: 50 Hz ±2% Load Capability: 0.18A~4A Load Control Range: 40~100%

Standby Current: 3.0mA

# HTR Technical Specifications:

Model: LOF09231-PTS-POLS

Size: 663mm (width) x 774mm (height)

Power: 120 Watts Current: 0.52 Amps Volts: 230 VAC IP Rating: IPX5

Suggested Height of Electrical Outlet = 1000mm (this is only an indication as every installation is different)

#### **NOTES:**

\*EO Denotes DUAL ENTRY Electrical Outlet connection

\*PTS Denotes location of PTSelect Switch

Dimensions given are in mm. Bathroom Butler® reserves the right to alter and/or remove designs from time to time without prior notice. This drawing is to be used for reference purposes only.