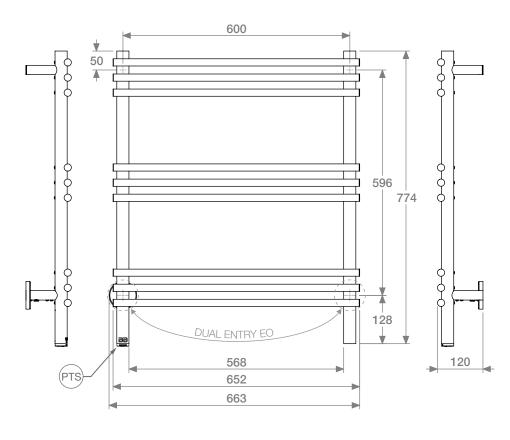

# HTR Technical Specifications:

Model: LOF09231-PTS-POLS

Size: 663mm (width) x 774mm (height)

Power: 120 Watts Current: 0.52 Amps Volts: 230 VAC IP Rating: IPX5

Suggested Height of Electrical Outlet = 1000mm (this is only an indication as every installation is different)

#### **NOTES:**

\*EO Denotes DUAL ENTRY Electrical Outlet connection

\*PTS Denotes location of PTSelect Switch

Dimensions given are in mm. Bathroom Butler® reserves the right to alter and/or remove designs from time to time without prior notice. This drawing is to be used for reference purposes only. E &O.E. This product may not be available in your specific country, please check local website for availability. Copyright Bathroom Butler® 2016