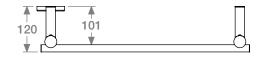

#### **Controller Features - PTSelect Switch:**

• Temperature Adjustment • ON / OFF Switch • RED LED Indicator

#### Controller Technical Specifications:

Controller: PTSelect Switch

INPUT Voltage Range: 190VAC~250VAC

Operating Frequency: 50 Hz ±2% Load Capability: 0.18A~4A Load Control Range: 40~100%

Standby Current: 3.0mA