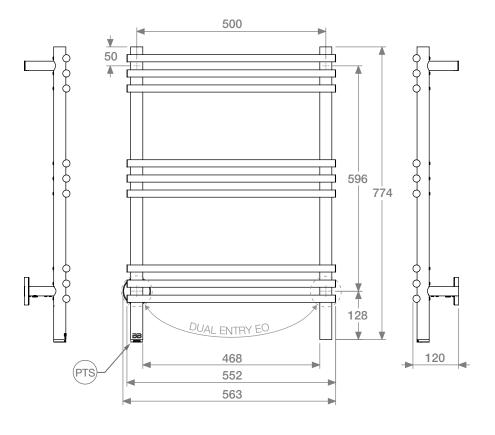

## HTR Technical Specifications:

Model: LOF09221-PTS-POLS

Size: 563mm (width) x 774mm (height)

Power: 100 Watts Current: 0.43 Amps Volts: 230 VAC IP Rating: IPX5

Suggested Height of Electrical Outlet = 1000mm (this is only an indication as every installation is different)

#### **NOTES:**

\*EO Denotes DUAL ENTRY Electrical Outlet connection

\*PTS Denotes location of PTSelect Switch

Dimensions given are in mm. Bathroom Butler® reserves the right to alter and/or remove designs from time to time without prior notice. This drawing is to be used for reference purposes only. E &O.E. This product may not be available in your specific country, please check local website for availability. Copyright Bathroom Butler® 2016