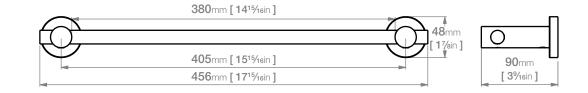

## 4870 SINGLE TOWEL RAIL 430mm / 17"

## Wall Fixings Supplied: Masonry

**Finish:** Polished

Dimensions given are in **mm** and **[inches]**. Bathroom Butler<sup>®</sup> reserves the right to alter and/or remove designs from time to time without prior notice. This drawing is to be used for reference purposes only. E &O.E.