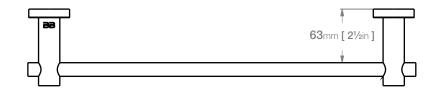

## 4870 SINGLE TOWEL RAIL 430mm / 17"

## Wall Fixings Supplied: Masonry

**Finish:** Polished

Dimensions given are in **mm** and **[inches]**. Bathroom Butler<sup>®</sup> reserves the right to alter and/or remove designs from time to time without prior notice. This drawing is to be used for reference purposes only. E &O.E.