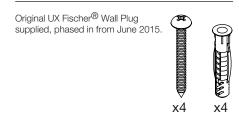

## Wall Fixings Supplied: Masonry

**Finish:** Polished

Dimensions given are in **mm** and **[inches]**. Bathroom Butler<sup>®</sup> reserves the right to alter and/or remove designs from time to time without prior notice. This drawing is to be used for reference purposes only. E &O.E.