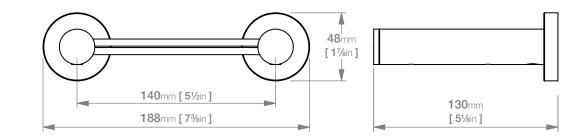

## 4630 SOAP RACK 4600 Series Premium Collection

## Wall Fixings Supplied: Masonry

Code: 4630POLS Finish: Polished GRADE 304 Stainless Steel

Code: 4630BRSH Finish: Brushed GRADE 304 Stainless Steel

Dimensions given are in **mm** and **[inches]**. Bathroom Butler® reserves the right to alter and/or remove designs from time to time without prior notice. This drawing is to be used for reference purposes only. E &O.E.