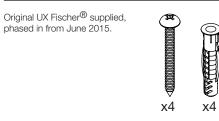

## Wall Fixings Supplied: Masonry

Code: 4630POLS Finish: Polished GRADE 304 Stainless Steel

Code: 4630BRSH Finish: Brushed GRADE 304 Stainless Steel

Dimensions given are in **mm** and **[inches]**. Bathroom Butler® reserves the right to alter and/or remove designs from time to time without prior notice. This drawing is to be used for reference purposes only. E &O.E.