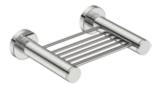

## 4630 SOAP RACK 4600 Series Premium Collection

## Wall Fixings Supplied: Masonry

Code: 4630POLS Finish: Polished GRADE 304 Stainless Steel

Code: 4630BRSH Finish: Brushed GRADE 304 Stainless Steel

Dimensions given are in **mm** and **[inches]**. Bathroom Butler® reserves the right to alter and/or remove designs from time to time without prior notice. This drawing is to be used for reference purposes only. E &O.E.