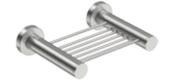

## 4630 SOAP RACK 4600 Series Premium Collection

## Wall Fixings Supplied: Masonry

Code: 4630POLS Finish: Polished GRADE 304 Stainless Steel

Code: 4630BRSH Finish: Brushed GRADE 304 Stainless Steel

Dimensions given are in **mm** and **[inches]**. Bathroom Butler® reserves the right to alter and/or remove designs from time to time without prior notice. This drawing is to be used for reference purposes only. E &O.E.